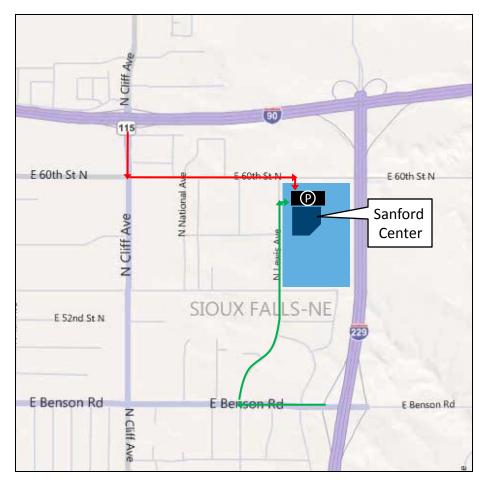

Please make sure you enter through the west entrance on the North Side of the building. Sanford Research is located above the doors of the North Entrance.

From North/West/East (in red):

- Coming off Interstate 90, take Cliff Ave exit and turn south
- Turn left onto 60<sup>th</sup> Street North (east)
- Drive past Lewis Ave and turn right at Sanford sign

From South (in green):

- Coming off Interstate 229, take Benson Rd exit and go west
- Turn right onto Lewis Ave (north)
- Turn right at Sanford sign

• Bus parking is at the north end of the north parking lot. If parents are driving, please ensure they receive these directions and they are able to park in Visitor Parking in the North lot.