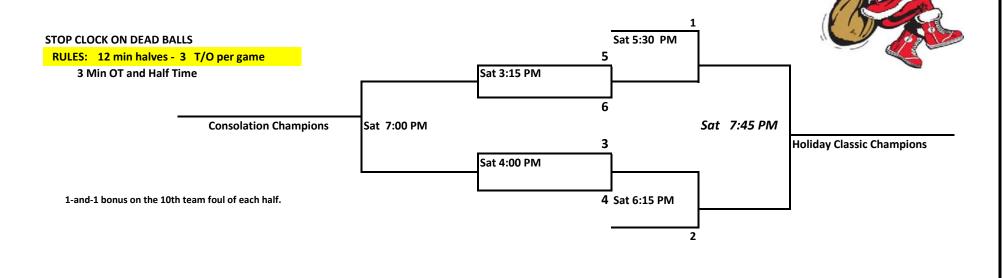

STOP CLOCK ON DEAD BALLS

RULES: 12 min halves - 3 T/O per game

1-and-1 bonus on the 10th team foul of each half.

3 Min OT and Half Time

1st & 2nd Place Game

SAT: 12:15 PM

**Holiday Classic Champions** 

3rd 3rd Place Game

1st

2nd

SAT: 11:30 AM

4th **Consolation Champions** 

Note: **Tournament Pass - Adults \$10** Kids \$5 (Sold on Thurs/Fri ONLY)

Day Pass: **ADULTS \$6** KIDS \$3

(Free 1 day ) BRING AN UNWRAPPED TOY: SENIOR CITIZENS / CHILDREN UNDER 5 GET IN FREE