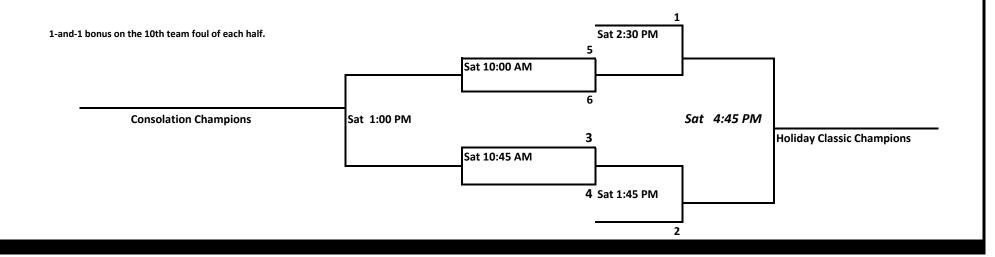

**STOP CLOCK ON DEAD BALLS** 

RULES: 12 min halves - 3 T/O per game

3 Min OT and Half Time