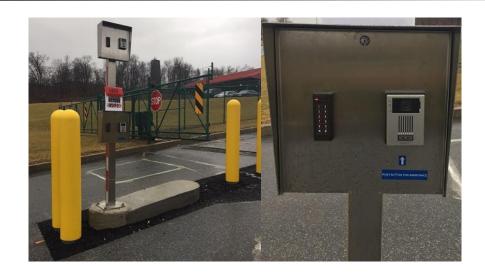

At the stoplight, turn **left** onto Toronita Street (Toronita turns into Blackbridge Road). Proceed approximately **1 mile** to Blackgum Court. Make a **left** onto Blackgum Court and proceed past Blackthorne Court (on your left). Proceed forward slowly toward the fence gate. Intercoms (one at car height, one at bus/truck height) are mounted on a post to your left that is surrounded by yellow bollards. Push the call button on the intercom and tell the attendant who answers that you are there for a tour (see photos below).

**From Rt. 30:** Proceed to the stoplight at the intersection of Toronita Street and Rt. 30 (you will see the "Round the Clock Diner" at this intersection).

At the stoplight, turn **north** onto Toronita Street (Toronita turns into Blackbridge Road). Proceed approximately **1 mile** to Blackgum Court. Make a **left** onto Blackgum Court and proceed past Blackthorne Court (on your left). Proceed forward slowly toward the fence gate. Intercoms (one at car height, one at bus/truck height) are mounted on a post to your left that is surrounded by yellow bollards. Push the call button on the intercom phone and tell the attendant who answers that you are there for a tour (see photos below).